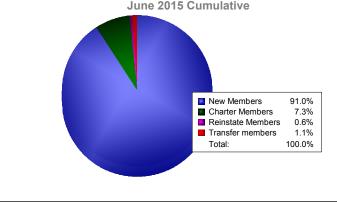

## District 331 A

|                                       | New<br>Clubs | Dropped<br>Clubs | Gain/<br>Loss<br>Clubs | New<br>Members | Charter<br>Members | Reinstate<br>Members | Transfer<br>Members | Total<br>Member<br>Added | Total<br>Members<br>Dropped | Gain/<br>Loss<br>Members |
|---------------------------------------|--------------|------------------|------------------------|----------------|--------------------|----------------------|---------------------|--------------------------|-----------------------------|--------------------------|
| 2010-2011                             | 1            | -6               | -5                     | 166            | 52                 | 2                    | 23                  | 243                      | -377                        | -134                     |
| 2011-2012                             | 1            | 0                | 1                      | 212            | 27                 | 2                    | 0                   | 241                      | -279                        | -38                      |
| 2012-2013                             | 0            | 0                | 0                      | 177            | 2                  | 6                    | 1                   | 186                      | -240                        | -54                      |
| 2013-2014                             | 1            | 0                | 1                      | 448            | 20                 | 5                    | 29                  | 502                      | -245                        | 257                      |
| 2014-2015                             | 1            | 0                | 1                      | 423            | 34                 | 3                    | 5                   | 465                      | -311                        | 154                      |
| Average                               | 1            | -1               | 0                      | 285            | 27                 | 4                    | 12                  | 327                      | -290                        | 37                       |
| 1<br>-1<br>-2<br>-3<br>-4<br>-5<br>-6 | -6           | -5               | 2011-                  |                | Club               | 0                    | 2013-2014           | 1 1                      | 2014-2015                   |                          |
|                                       | 2010-20      |                  | -                      |                |                    |                      |                     |                          |                             |                          |
|                                       | 2010-20      |                  | New C                  |                | Dropped            | Clubs 📮 Ga           | in/Loss Clu         | bs                       |                             |                          |
|                                       | 2010-20      |                  |                        |                |                    |                      | iin/Loss Clu        | bs                       |                             |                          |
| 600<br>400<br>200<br>200<br>-200      | 2010-20      | -134             | New C                  |                | Dropped            | Ders                 | 502<br>-245         |                          | 65<br>-311                  | 54                       |